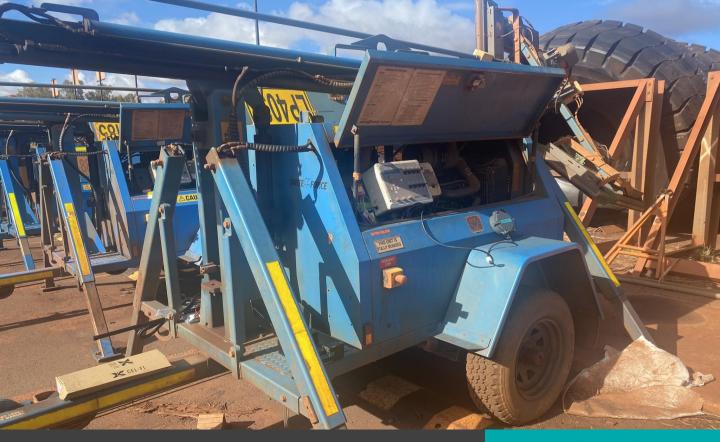

## Electronic Engine Controller Monitoring

Track key parameters on your equipment (gensets, drill rigs, bobcats) such as location, engine hours and fuel usage and fuel level.

Remotely control your machines or generate local shutdown based on measured values.

Receive email and SMS alerts receive alerts when critical parameters are reached

Use included GPS to accurately pinpoint machine location.

Connect a to an electronic engine controller such as the POWERCORE TEC-10 via CAN-bus or MODBUS.

Measure pitch and roll to ensure level operation and correct engine oil coverage.

Use other ORB peripherals to measure battery voltage, liquid levels, pressures and other parameters.